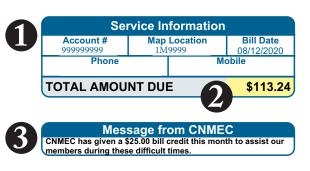

## How To Read Your Electric Bill

Account Number

- 1. Your CNMEC account number, phone number, map location and bill date.
- 2. Total amount due.
- 3. Message Center. See Important messages from **CNMEC**.
- 4. Service addresss, account number, meter number and meter reading information.
- 5. kWh Use History chart compares monthly usage to the previous year.
- 6. Bill Information shows all charges and credits for your account.

| Map Location<br>1M9999 | 08/12 | Date<br>2/202 |  |  |  |  |
|------------------------|-------|---------------|--|--|--|--|
| Phone                  |       |               |  |  |  |  |
| TOTAL AMOUNT DUE       |       |               |  |  |  |  |
|                        |       | Mobile        |  |  |  |  |