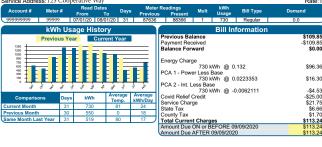

## How To Read Your Electric Bill

Account Number

- 1. Your CNMEC account number, phone number, map location and bill date.
- 2. Total amount due.
- 3. Message Center. See Important messages from **CNMEC**.
- 4. Service addresss, account number, meter number and meter reading information.
- 5. kWh Use History chart compares monthly usage to the previous year.
- 6. Bill Information shows all charges and credits for your account.

ինը վիրդությինը ինդվերինին ինդի կերություններին

| Service Address: 123 Cooperative Way Rate:                               |             |                   |                  |                    |                                                                                                   |                                                        |              |           |                                                                  |  |  |
|--------------------------------------------------------------------------|-------------|-------------------|------------------|--------------------|---------------------------------------------------------------------------------------------------|--------------------------------------------------------|--------------|-----------|------------------------------------------------------------------|--|--|
| Account #                                                                | Meter #     | Read Date<br>From | es Days<br>To    | Meter<br>Previou   | r Readings<br>s Present                                                                           | Mult                                                   | kWh<br>Usage | Bill Type | Demand                                                           |  |  |
| 999999999                                                                | 99999       | 07/01/20 08/      | /01/20 31        | 87636              | 88366                                                                                             | 1                                                      | 730          | Regular   | 0.0                                                              |  |  |
|                                                                          |             | Bill Information  |                  |                    |                                                                                                   |                                                        |              |           |                                                                  |  |  |
| 1350<br>1200<br>900<br>900<br>450<br>450<br>150<br>0<br>8<br>0<br>0<br>8 | Previous Ye |                   | rent Year        |                    | Previous Bala<br>Payment Rece<br>Balance Forw<br>Energy Charge<br>PCA 1 - Powe<br>PCA 2 - Int. Le | eived<br>/ard<br>730 k<br>r Less E<br>730 k<br>ess Bas | Wh @ 0<br>e  |           | \$109.85<br>-\$109.85<br>\$0.00<br>\$96.36<br>\$16.30<br>-\$4.53 |  |  |
| Comparisor                                                               | ns Days     | kWh               | Average<br>Temp. | Average<br>kWh/Day | Covid Relief C<br>Service Charg                                                                   | redit                                                  | wii @ -0     | 5.0002111 | -\$25.00                                                         |  |  |
| Current Month                                                            | 31          | 730               | 81               | 24                 | State Tax                                                                                         | \$6.66                                                 |              |           |                                                                  |  |  |
| Previous Month                                                           | 30          | 550               | 0                | 18                 | County Tax                                                                                        | \$1.70                                                 |              |           |                                                                  |  |  |
| Same Month Las                                                           | tYear 31    | 519               | 80               | 17                 | Total Current                                                                                     | Charge                                                 | es           |           | \$113.24                                                         |  |  |
|                                                                          |             |                   |                  |                    | Amount Due C<br>Amount Due A                                                                      |                                                        |              |           | \$113.24<br>\$113.24                                             |  |  |